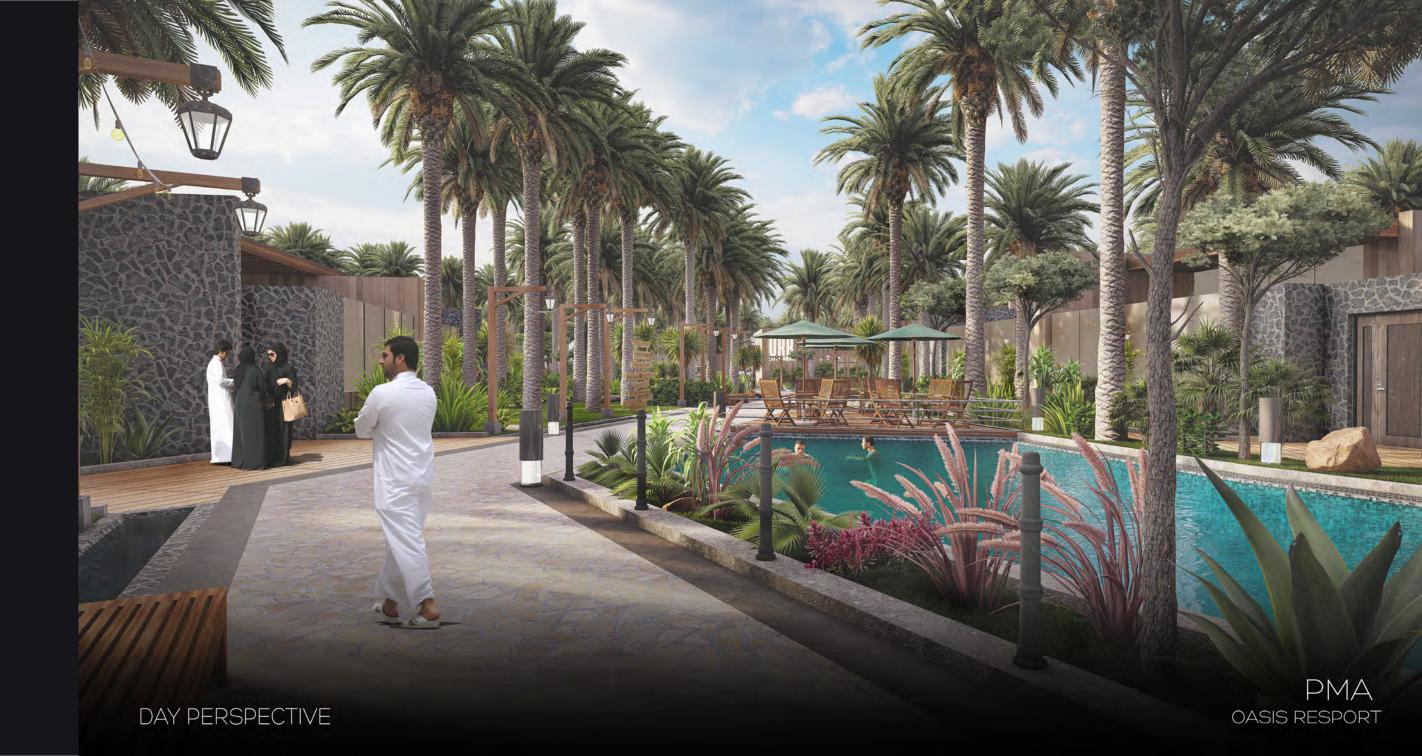

# MESKAN RESORT ALEULUM ALSHAREIA

Al Madinah, SA

Location Medinah, Saudi Arabia
Category Mixed Use complex
30,000 SQM

Mixed-use projects to increase the living Quality in the selected area by providing essential needs for the local. Moreover, the visitors can enjoy the natural farm of al-Madinah. The Aleulaum Alshareia complex, contains a gas station, commercial, two large halls, and a resort.

Located South of Medinah, SA, in the Quba district the site is surrounded by palm trees and historical buildings in the north of the land which makes the site unique and valued.