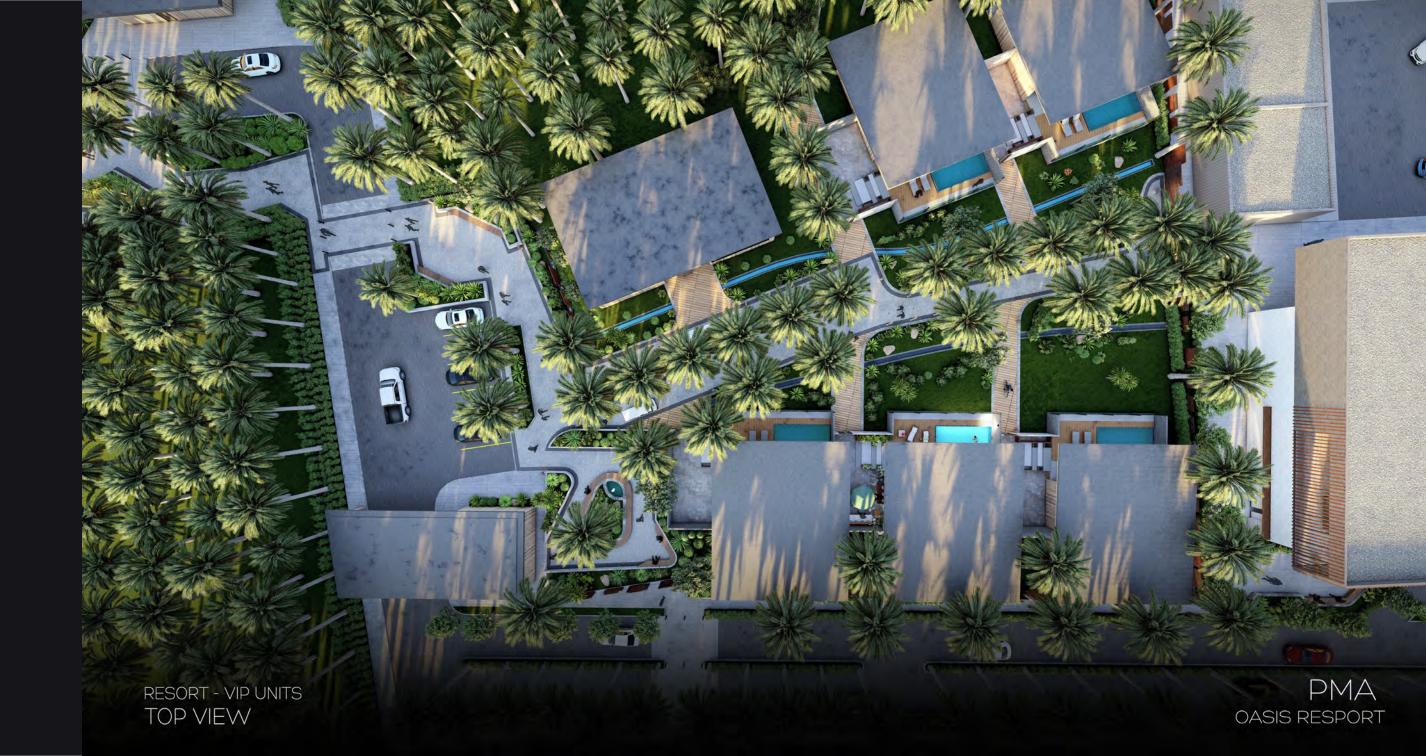

## **4.3 Project Program**

Al-Sadd, Medina

Total Area 30,000m<sup>2</sup>

| ZONE                            | Area       | Footprint | Parking lots |
|---------------------------------|------------|-----------|--------------|
| Gas Station                     | 3,000 sqm  | 665 sqm   | 7            |
| Commercial                      | 3,200 sqm  | 950 sqm   | 20           |
| Hall                            | 6,000 sqm  | 1,700 sqm | 72           |
| Resort (Reception + Restaurant) | 11,030 sqm | 1,670 sqm | 26           |
| Resort VIP (Gym)                | 4,730 sqm  | 740 sqm   | 6            |
| Inner Street                    | 2,019 sqm  |           |              |
|                                 |            |           |              |

Total Built Area

6,525 sqm

Built up Percentage 22%

Aleulum Alshareia I Madinah