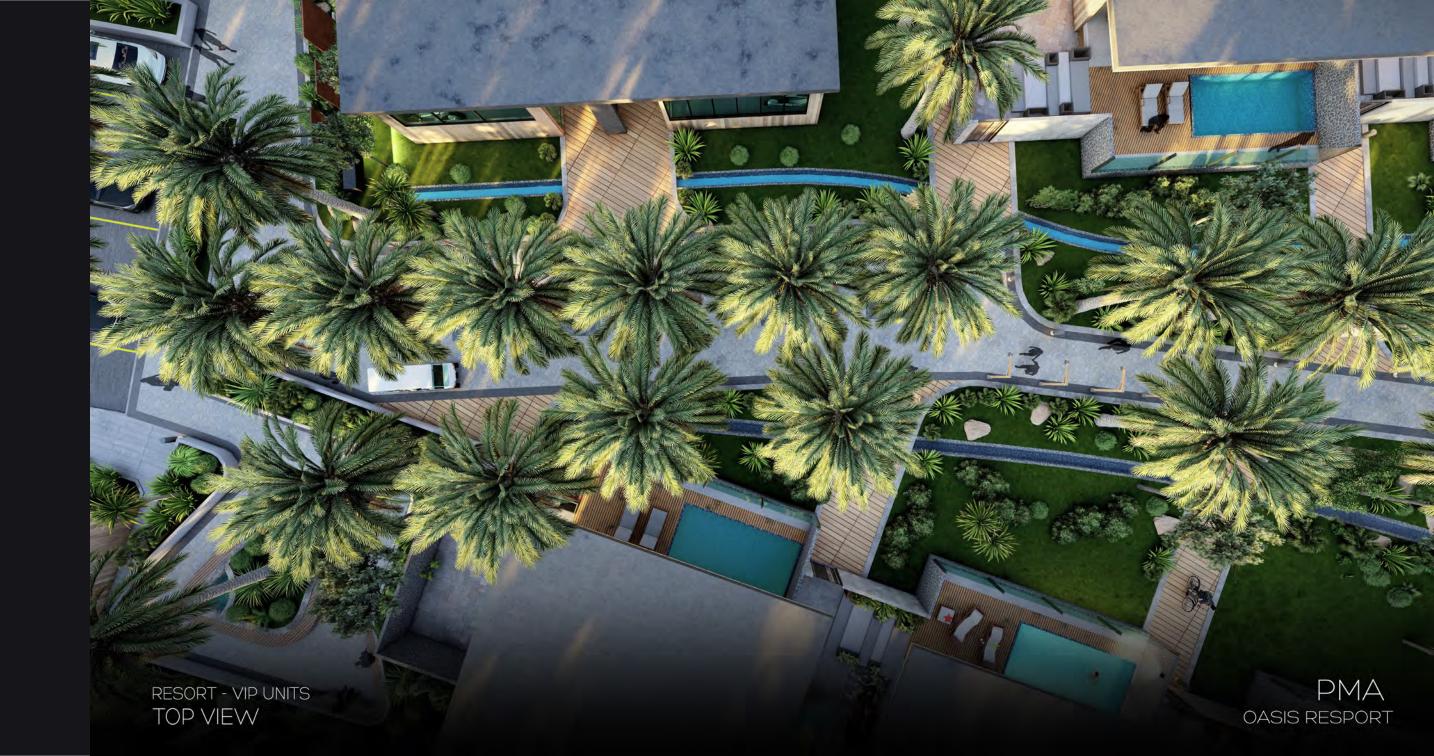

## **4.3 Project Program**

Al-Sadd, Medina

Total Area 30,000m<sup>2</sup>

| ZONE                            | Area       | Footprint | Parking lots |
|---------------------------------|------------|-----------|--------------|
| Gas Station                     | 3,000 sqm  | 665 sqm   | 7            |
| Commercial                      | 3,200 sqm  | 950 sqm   | 20           |
| Hall                            | 6,000 sqm  | 1,700 sqm | 72           |
| Resort (Reception + Restaurant) | 11,030 sqm | 1,670 sqm | 26           |
| Resort VIP (Gym)                | 4,730 sqm  | 740 sqm   | 6            |
| Inner Street                    | 2,019 sqm  |           |              |
|                                 |            |           |              |

Total Built Area

6,525 sqm

Built up Percentage 22%

Aleulum Alshareia I Madinah