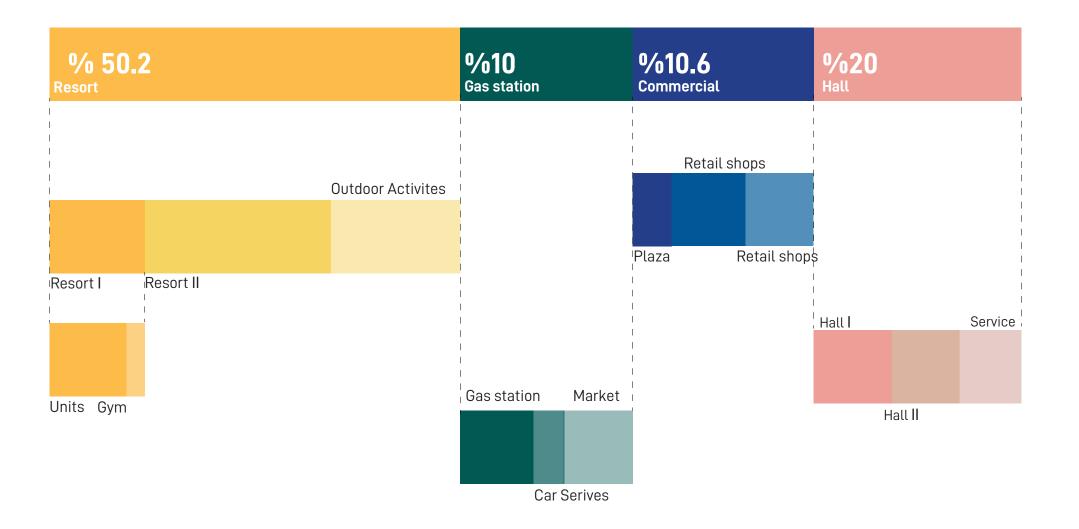

## **4.3 Project Program**

Al-Sadd, Medina

Total Area 30,000m<sup>2</sup>

| ZONE                            | Area       | Footprint | Parking lots |
|---------------------------------|------------|-----------|--------------|
| Gas Station                     | 3,000 sqm  | 665 sqm   | 7            |
| Commercial                      | 3,200 sqm  | 950 sqm   | 20           |
| Hall                            | 6,000 sqm  | 1,700 sqm | 72           |
| Resort (Reception + Restaurant) | 11,030 sqm | 1,670 sqm | 26           |
| Resort VIP (Gym)                | 4,730 sqm  | 740 sqm   | 6            |
| Inner Street                    | 2,019 sqm  |           |              |
|                                 |            |           |              |

Total Built Area

6,525 sqm

Built up Percentage 22%

Aleulum Alshareia I Madinah