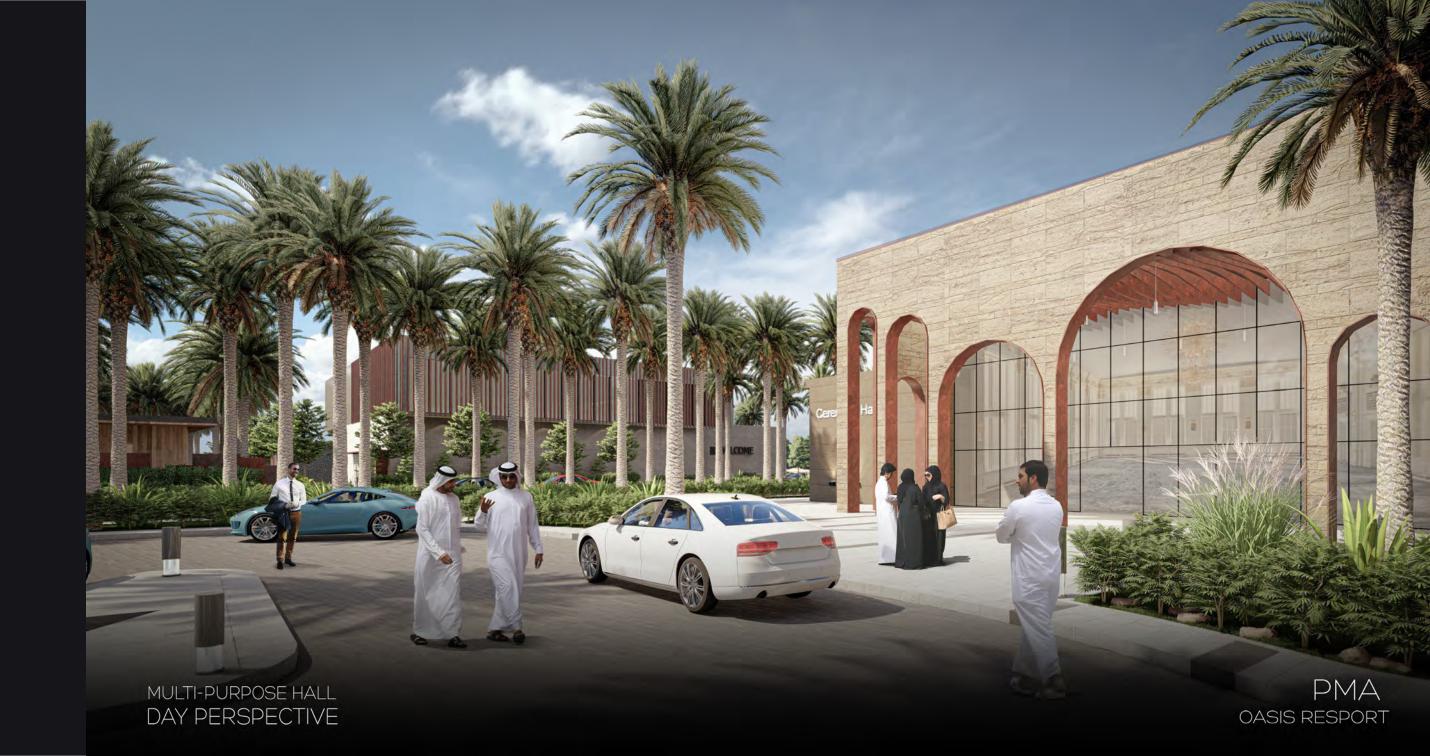

## **4.3 Project Program**

Al-Sadd, Medina

Total Area 30,000m<sup>2</sup>

| ZONE                            | Area       | Footprint | Parking lots |
|---------------------------------|------------|-----------|--------------|
| Gas Station                     | 3,000 sqm  | 665 sqm   | 7            |
| Commercial                      | 3,200 sqm  | 950 sqm   | 20           |
| Hall                            | 6,000 sqm  | 1,700 sqm | 72           |
| Resort (Reception + Restaurant) | 11,030 sqm | 1,670 sqm | 26           |
| Resort VIP (Gym)                | 4,730 sqm  | 740 sqm   | 6            |
| Inner Street                    | 2,019 sqm  |           |              |
|                                 |            |           |              |