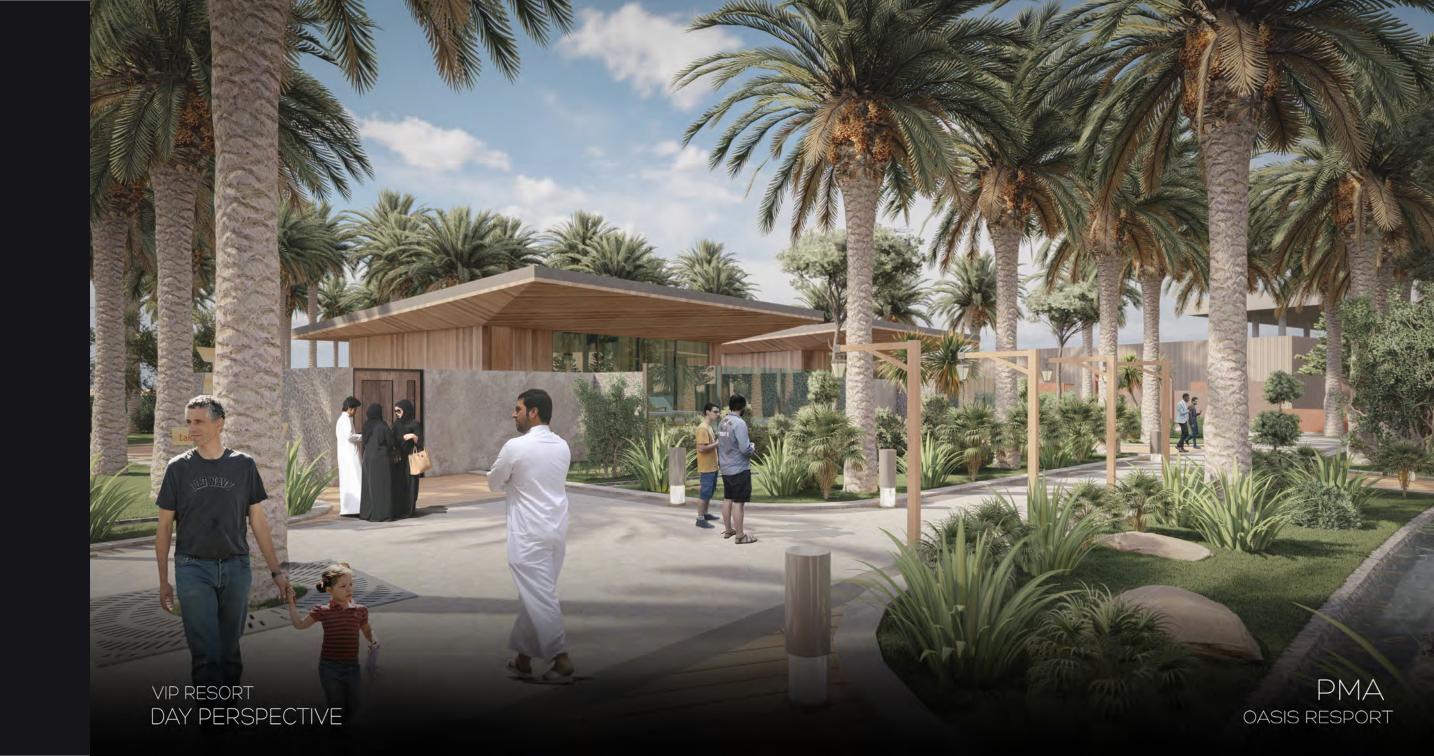

## **4.3 Project Program**

Al-Sadd, Medina

Total Area 30,000m<sup>2</sup>

| ZONE                            | Area       | Footprint | Parking lots |
|---------------------------------|------------|-----------|--------------|
| Gas Station                     | 3,000 sqm  | 665 sqm   | 7            |
| Commercial                      | 3,200 sqm  | 950 sqm   | 20           |
| Hall                            | 6,000 sqm  | 1,700 sqm | 72           |
| Resort (Reception + Restaurant) | 11,030 sqm | 1,670 sqm | 26           |
| Resort VIP (Gym)                | 4,730 sqm  | 740 sqm   | 6            |
| Inner Street                    | 2,019 sqm  |           |              |
|                                 |            |           |              |