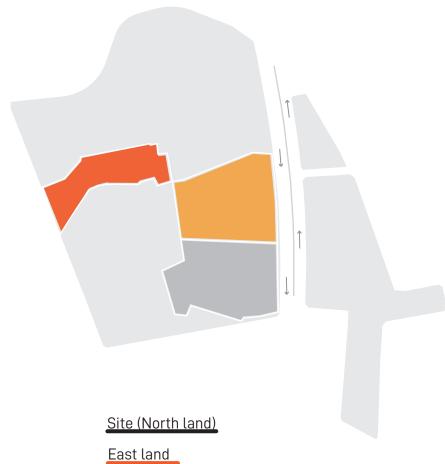

#### **4.1 Site Condition**

Surrounding

Al-Sadd, Medina North, East lands **Total Area** 30,000 m<sup>2</sup>

**Existed Palm Trees** In North, East lands 10,100 m<sup>2</sup> Total Green Area

### 4.3 Site Zoning

South land

Surrounding

**Al-Sadd, Medina** North, East lands 30,000 m<sup>2</sup> **Total Area** 

Existed Palm Trees

**Existed Palm Trees** In North, East lands 10,100 m<sup>2</sup> Total Green Area