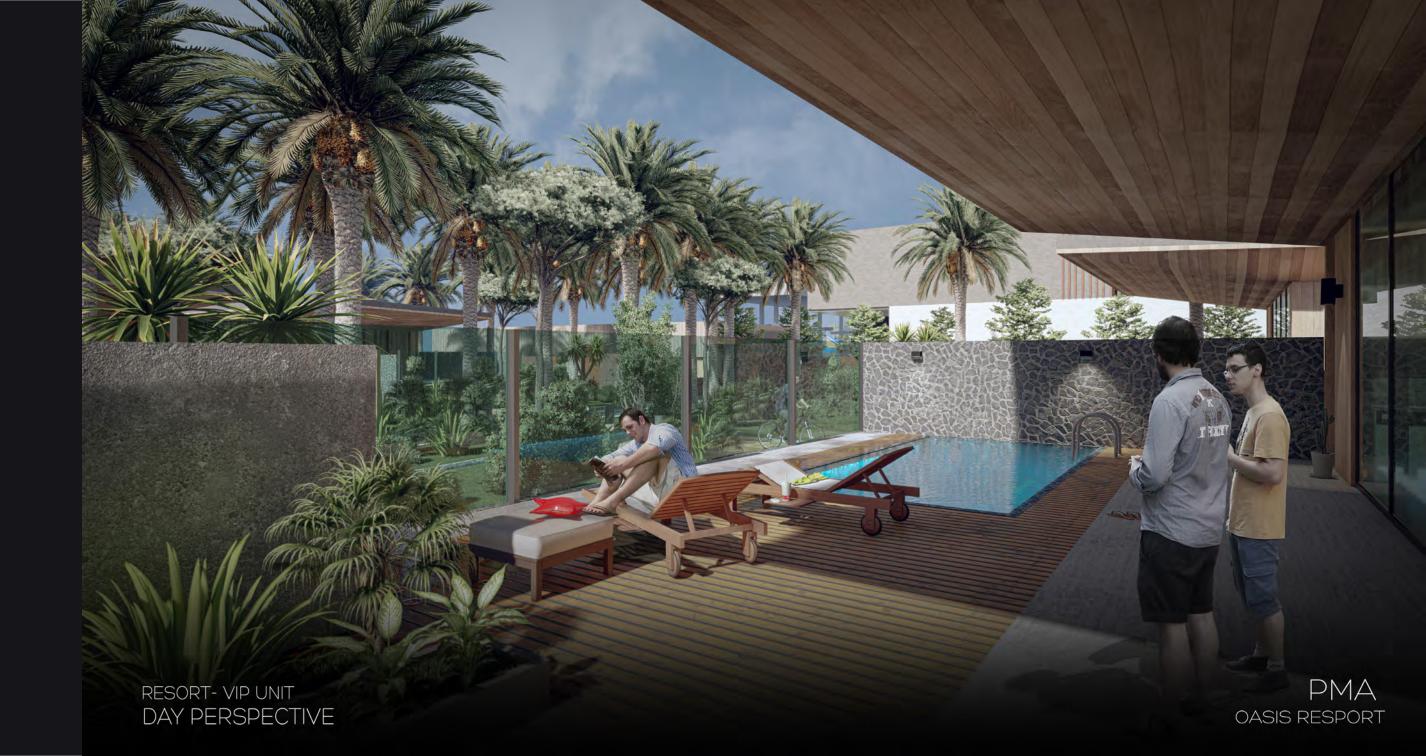

## **4.3 Project Program**

Al-Sadd, Medina

Total Area 30,000m<sup>2</sup>

| ZONE                            | Area       | Footprint | Parking lots |
|---------------------------------|------------|-----------|--------------|
| Gas Station                     | 3,000 sqm  | 665 sqm   | 7            |
| Commercial                      | 3,200 sqm  | 950 sqm   | 20           |
| Hall                            | 6,000 sqm  | 1,700 sqm | 72           |
| Resort (Reception + Restaurant) | 11,030 sqm | 1,670 sqm | 26           |
| Resort VIP (Gym)                | 4,730 sqm  | 740 sqm   | 6            |
| Inner Street                    | 2,019 sqm  |           |              |
|                                 |            |           |              |