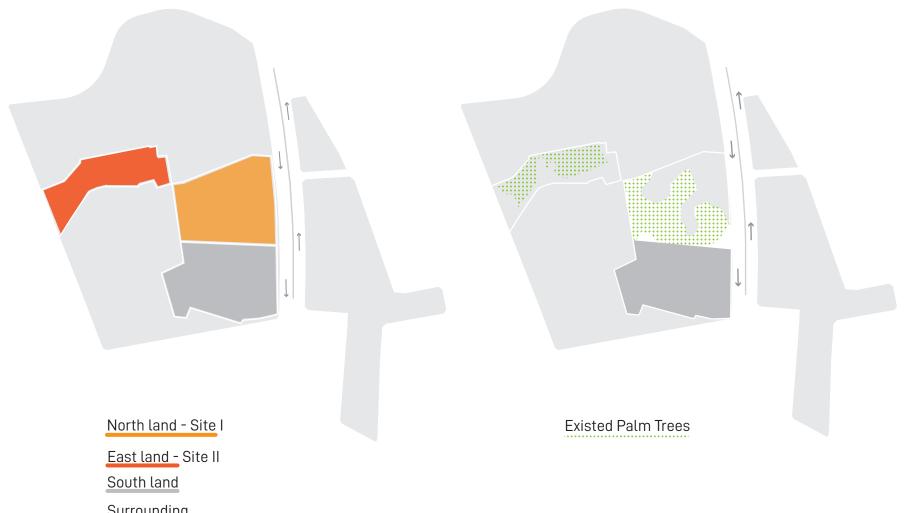

#### **4.1 Site Condition**

Surrounding

Al-Sadd, Medina North, East lands **Total Area** 30,000 m<sup>2</sup>

**Existed Palm Trees** In North, East lands 10,100 m<sup>2</sup> Total Green Area

### 4.3 Site Zoning

South land

Surrounding

**Al-Sadd, Medina** North, East lands 30,000 m<sup>2</sup> **Total Area** 

Existed Palm Trees

**Existed Palm Trees** In North, East lands 10,100 m<sup>2</sup> Total Green Area