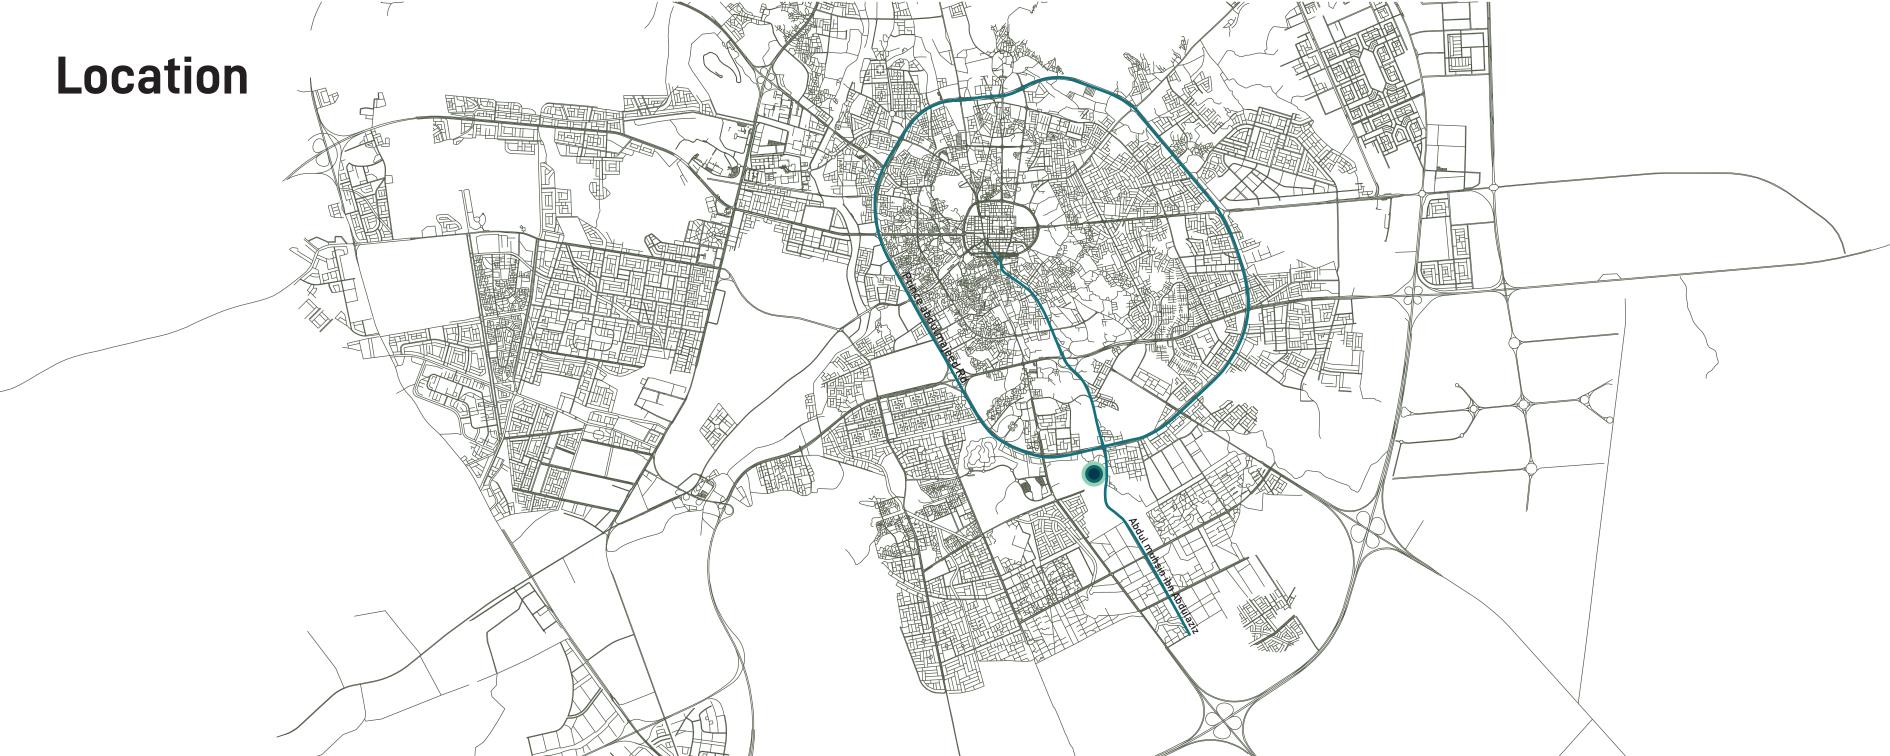

# MESKAN RESORT ALEULUM ALSHAREIA

Al Madinah, SA

Location Medinah, Saudi Arabia
Category Mixed Use complex
30,000 SQM

Mixed-use projects to increase the living Quality in the selected area by providing essential needs for the local. Moreover, the visitors can enjoy the natural farm of al-Madinah. The Aleulaum Alshareia complex, contains a gas station, commercial, two large halls, and a resort.

Located South of Medinah, SA, in the Quba district the site is surrounded by palm trees and historical buildings in the north of the land which makes the site unique and valued.