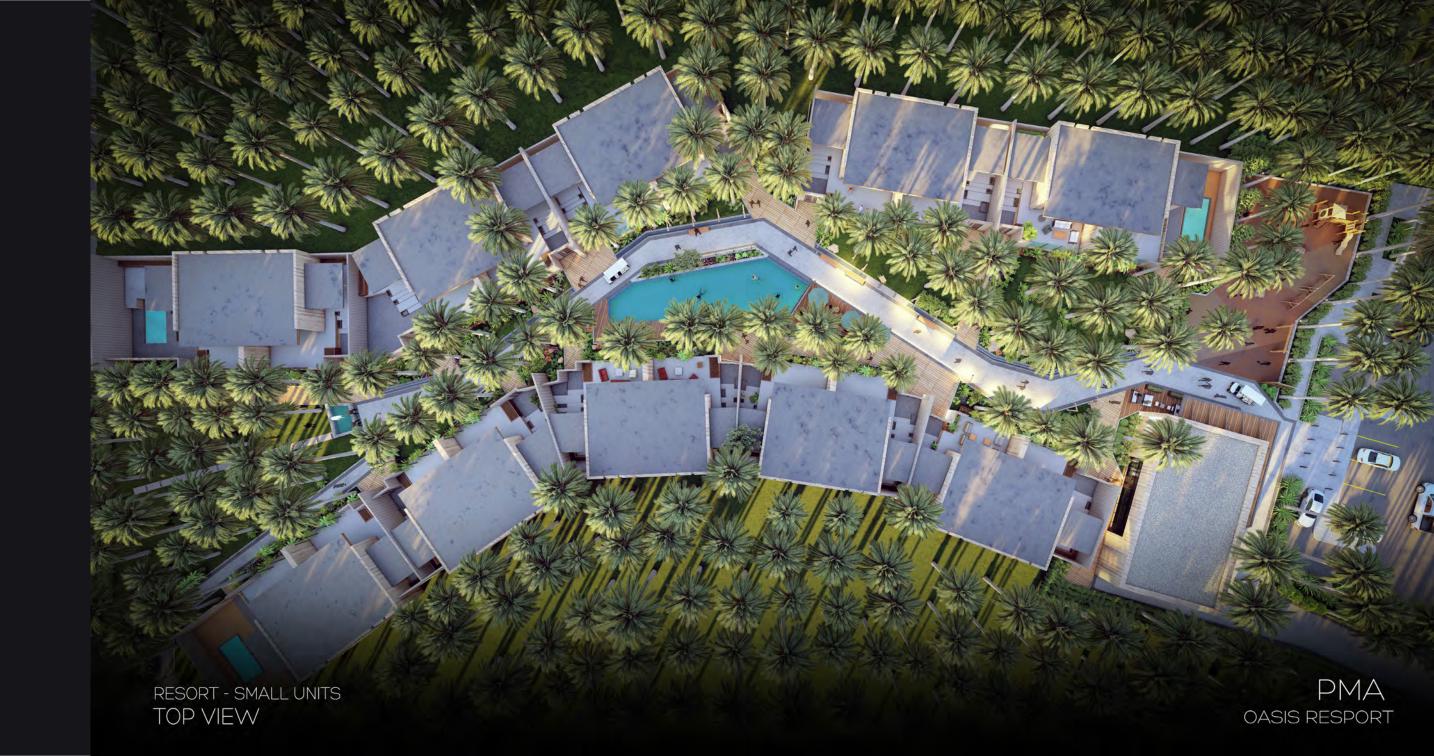

## **4.3 Project Program**

Al-Sadd, Medina

Total Area 30,000m<sup>2</sup>

| ZONE                            | Area       | Footprint | Parking lots |
|---------------------------------|------------|-----------|--------------|
| Gas Station                     | 3,000 sqm  | 665 sqm   | 7            |
| Commercial                      | 3,200 sqm  | 950 sqm   | 20           |
| Hall                            | 6,000 sqm  | 1,700 sqm | 72           |
| Resort (Reception + Restaurant) | 11,030 sqm | 1,670 sqm | 26           |
| Resort VIP (Gym)                | 4,730 sqm  | 740 sqm   | 6            |
| Inner Street                    | 2,019 sqm  |           |              |
|                                 |            |           |              |