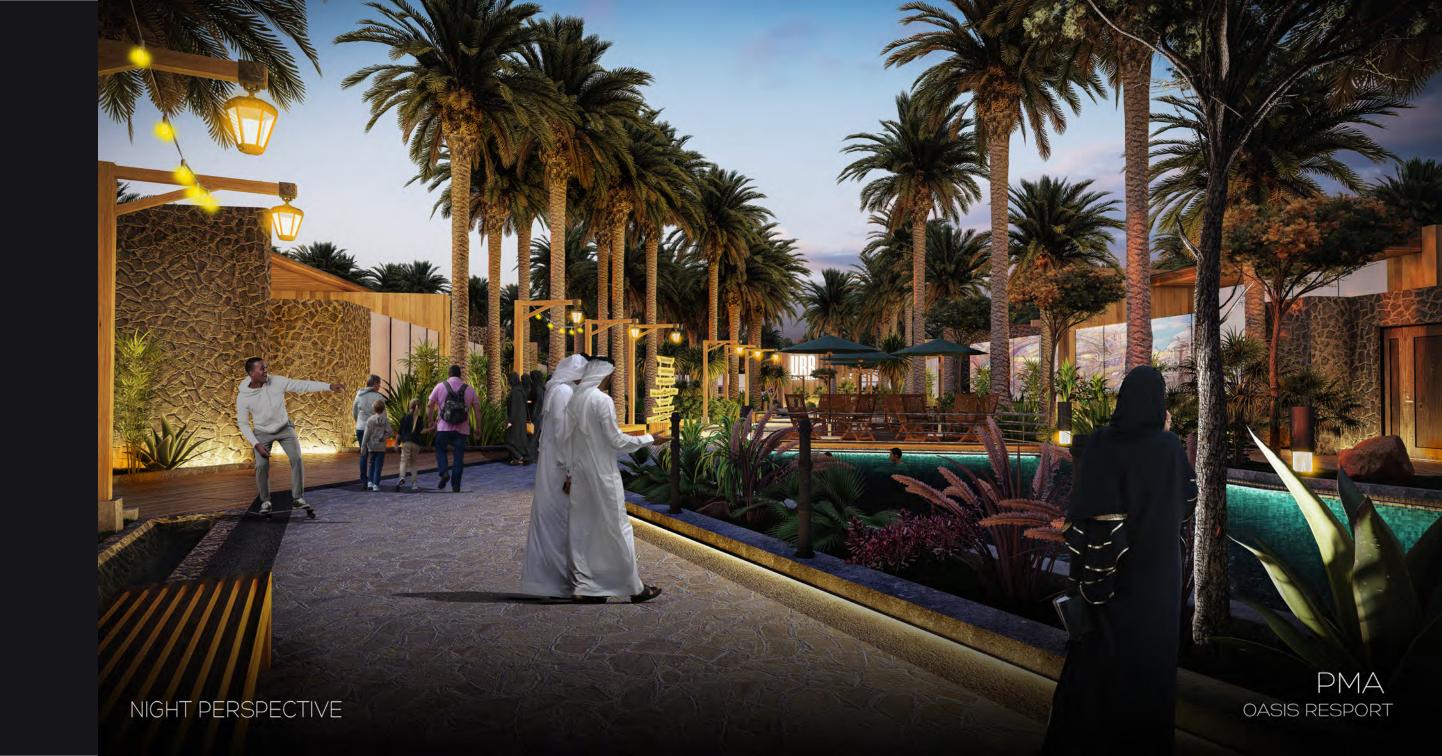

# MESKAN RESORT ALEULUM ALSHAREIA

Al Madinah, SA

Location Medinah, Saudi Arabia
Category Mixed Use complex
30,000 SQM

Mixed-use projects to increase the living Quality in the selected area by providing essential needs for the local. Moreover, the visitors can enjoy the natural farm of al-Madinah. The Aleulaum Alshareia complex, contains a gas station, commercial, two large halls, and a resort.

Located South of Medinah, SA, in the Quba district the site is surrounded by palm trees and historical buildings in the north of the land which makes the site unique and valued.