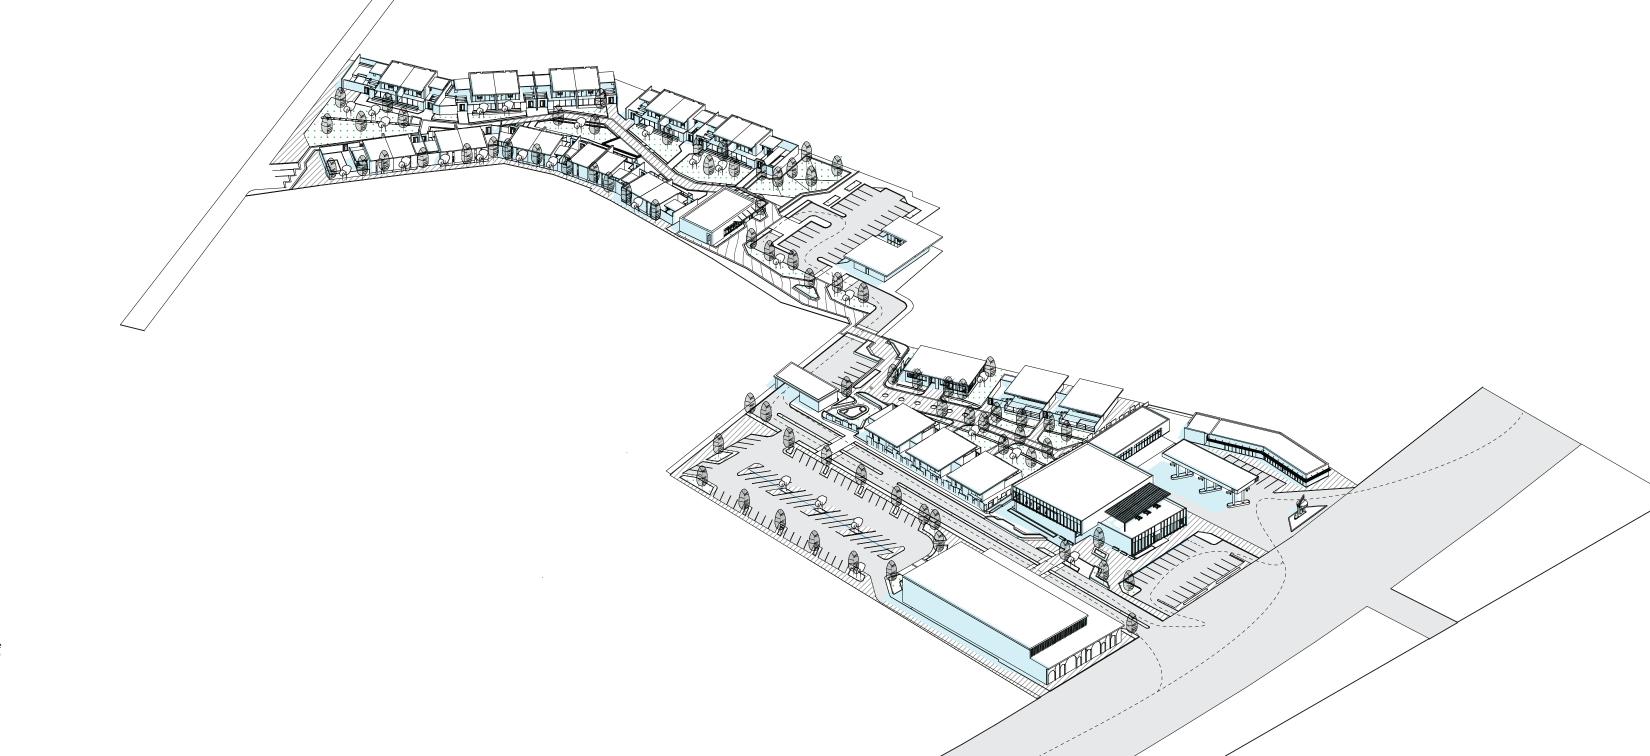

## **4.3 Project Program**

Al-Sadd, Medina

Total Area 30,000m<sup>2</sup>

| ZONE                            | Area       | Footprint | Parking lots |
|---------------------------------|------------|-----------|--------------|
| Gas Station                     | 3,000 sqm  | 665 sqm   | 7            |
| Commercial                      | 3,200 sqm  | 950 sqm   | 20           |
| Hall                            | 6,000 sqm  | 1,700 sqm | 72           |
| Resort (Reception + Restaurant) | 11,030 sqm | 1,670 sqm | 26           |
| Resort VIP (Gym)                | 4,730 sqm  | 740 sqm   | 6            |
| Inner Street                    | 2,019 sqm  |           |              |
|                                 |            |           |              |

Total Built Area

6,525 sqm

Built up Percentage 22%

Aleulum Alshareia I Madinah

# Conceptual Design

- 5.1 Layout 5.2 Gas station 5.3 Commerical 5.4 Hall
- 5.5 Resort
- 5.6 Renders

5.1 Layout

Master plan

www.mabnasa.com info@mabnasa.com 0535300531 - 0535300546

MESK/11